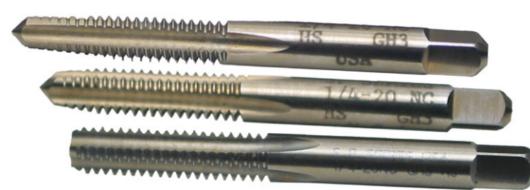

## Edge of Arlington Saw & Tool, Inc.

124 South Collins Arlington, TX 76010 Phone:817-461-7171 • Fax: 817-795-6651 Toll Free: 888-461-7171 Email: <u>info@eoasaw.com</u> Website: www.eoasaw.com

#61034, Viking Drill & **Tool Straight Flute Hand** Taps Sets: Taper, Plug, **Bottoming** Type 26 -**Bright Finish** \$21.97 Thank you for shopping with us! Straight Flute Hand Taps Machine Screw / Fractional -Taper, Plug, Bottoming Ground Thread -High Speed Steel • The most

Item

The most common style of tap
Can be used by hand or for tapping under power
Versatile taps for use in general machine tapping or CNC tapping applications
Use for through hole or blind hole tapping

Bright finish.

| SPECIFICATIONS   |                                      |
|------------------|--------------------------------------|
| Manufacturer     | Viking Drill & Tool                  |
| Flute            | 3                                    |
| Size             | 544                                  |
| D / H / GH Limit | H2                                   |
| Includes         | 1 each of taper, plug, and bottoming |