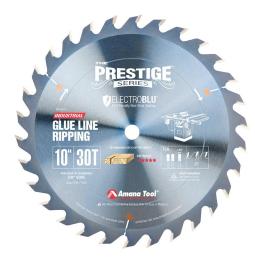

## Item #610301C, Amana Tool Electro-Blu™ Carbide Tipped Prestige® Glue Line Ripping 10 inch Dia x 30T TCG, 22 Deg, 5/8 Bore \$110.78

Thank you for shopping with us! Rip then glue up. With this exceptional blade, there's no need for sanding or jointing after the cut. The precision triple-chip grind and extra-high hook angle (22°) allows aggressive feed rates yet produces an extra-smooth cut finish. The thick plate minimizes vibration. Use on table saws, sliding table saw, single and gang-rip operations. Benefits of Electro-Blu™ Coating: -Reduces resin accumulation and heat build-up -Tips stay sharper longer resulting in extended blade life -Applied by using an electrostatic bonding process

| SPECIFICATIONS |                               |
|----------------|-------------------------------|
| Manufacturer   | Amana Tool                    |
| Bore           | 5/8 in                        |
| Grind          | TCG                           |
| Hook Angle     | 22 deg                        |
| Note           | Electro Blu Non-Stick Coating |
| Plate          | .095 in                       |
| Teeth          | 30                            |