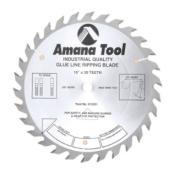

## Item #610301, Amana Tool Carbide-Tipped Glue Line Ripping 10 inch Dia x 30T TCG, 22 Deg, 5/8 Bore \$103.24

Thank you for shopping with us!

Rip then glue up. With this exceptional blade, there's no need for sanding or jointing after the cut. The precision triple-chip grind and extra-high hook angle (22°) allows aggressive feed rates yet produces an extra-smooth cut finish. The thick plate minimizes vibration. Use on table saws, sliding table saw, single and gang-rip operations.

| SPECIFICATIONS |            |
|----------------|------------|
| Manufacturer   | Amana Tool |
| Bore           | 5/8 in     |
| Grind          | TCG        |
| Hook Angle     | 22 deg     |
| Note           |            |
| Plate          | .095 in    |
| Teeth          | 30         |