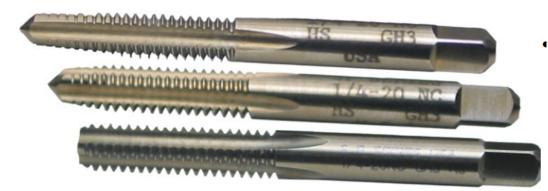

## Edge of Arlington Saw & Tool, Inc.

124 South Collins Arlington, TX 76010

Phone:817-461-7171 • Fax: 817-795-6651

Toll Free: 888-461-7171 Email: <u>info@eoasaw.com</u> Website: www.eoasaw.com

Item
#61014,
Viking Drill &
Tool Straight
Flute Hand
Taps Sets:
Taper, Plug,
Bottoming
Type 26 Bright Finish
\$21.97

Thank you for shopping with us! Straight Flute Hand Taps Machine Screw / Fractional -Taper, Plug, Bottoming Ground Thread -High Speed Steel

- The most common style of tap
- Can be used by hand or for tapping under power
- Versatile taps for use in general machine tapping or CNC tapping applications
- Use for through hole or blind hole tapping

Bright finish.

| SPECIFICATIONS   |                                      |
|------------------|--------------------------------------|
| Manufacturer     | Viking Drill & Tool                  |
| Flute            | 3                                    |
| Size             | 448                                  |
| D / H / GH Limit | H2                                   |
| Includes         | 1 each of taper, plug, and bottoming |