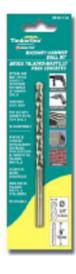

## Item #610-720, Amana Timberline Masonry-Hammer Drill Bits \$70.25

Thank you for shopping with us!

• Special carbide tips designed to withstand the impact of hammer drills • Hardened steel body • For use with hammer drills or rotary drills

Designed to drill through: Cement Board, Cinder Block, and Masonry

Product Information: • Carbide-Tipped Head • Professional Quality • Bulk pack priced at deeper discount

NOTE: All sizes over 3/8" diameter have a reduced shank of 3/8" diameter

| SPECIFICATIONS |                                     |
|----------------|-------------------------------------|
| Manufacturer   | Amana Tool                          |
| Diameter       | 1 in                                |
| Overall Length | 13 in                               |
| Packaging      | Bulk pack priced at deeper discount |
| Pack Quantity  | Bulk Pack of 3                      |