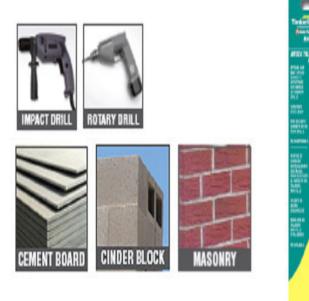

Designed to drill through: Cement Board, Cinder Block, and Masonry

Product Information: • Carbide-Tipped Head • Professional Quality • Bulk pack priced at deeper discount

NOTE: All sizes over 3/8" diameter have a reduced shank of 3/8" diameter