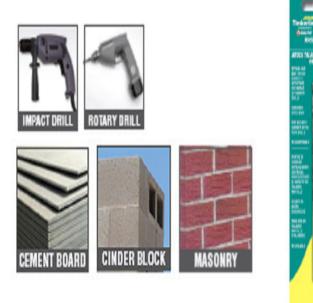

## Item #610-710, Amana Timberline Masonry-Hammer Drill Bits \$72.35

Thank you for shopping with us!

• Special carbide tips designed to withstand the impact of hammer drills • Hardened steel body • For use with hammer drills or rotary drills

Designed to drill through: Cement Board, Cinder Block, and Masonry

Product Information: • Carbide-Tipped Head • Professional Quality • Bulk pack priced at deeper discount

NOTE: All sizes over 3/8" diameter have a reduced shank of 3/8" diameter