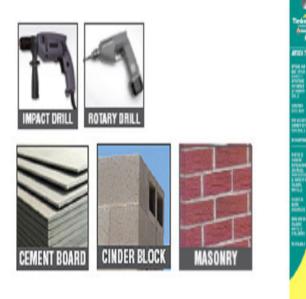

Designed to drill through: Cement Board, Cinder Block, and Masonry

Product Information: • Carbide-Tipped Head • Professional Quality • Bulk pack priced at deeper discount

NOTE: All sizes over 3/8" diameter have a reduced shank of 3/8" diameter