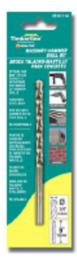

## Item #610-634, Amana Timberline Masonry-Hammer Drill Bits

Thank you for shopping with us!

• Special carbide tips designed to withstand the impact of hammer drills • Hardened steel body • For use with hammer drills or rotary drills

Designed to drill through: Cement Board, Cinder Block, and Masonry

Product Information: • Carbide-Tipped Head • Professional Quality • Bulk pack priced at deeper discount

NOTE: All sizes over 3/8" diameter have a reduced shank of 3/8" diameter

| SPECIFICATIONS |                                     |
|----------------|-------------------------------------|
| Manufacturer   | Amana Tool                          |
| Diameter       | 1 in                                |
| Overall Length | 6 in                                |
| Packaging      | Bulk pack priced at deeper discount |
| Pack Quantity  | Bulk Pack of 3                      |