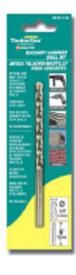

## Item #610-630, Amana Timberline Masonry-Hammer Drill Bits \$57.26

Thank you for shopping with us!

• Special carbide tips designed to withstand the impact of hammer drills • Hardened steel body • For use with hammer drills or rotary drills

Designed to drill through: Cement Board, Cinder Block, and Masonry

Product Information: • Carbide-Tipped Head • Professional Quality • Bulk pack priced at deeper discount

NOTE: All sizes over 3/8" diameter have a reduced shank of 3/8" diameter

| SPECIFICATIONS |                                     |
|----------------|-------------------------------------|
| Manufacturer   | Amana Tool                          |
| Diameter       | 3/4 in                              |
| Overall Length | 6 in                                |
| Packaging      | Bulk pack priced at deeper discount |
| Pack Quantity  | Bulk Pack of 5                      |