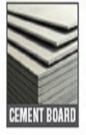

Designed to drill through: Cement Board, Cinder Block, and Masonry

Product Information: • Carbide-Tipped Head • Professional Quality • Bulk pack priced at deeper discount

NOTE: All sizes over 3/8" diameter have a reduced shank of 3/8" diameter