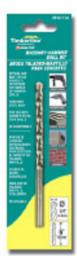

## Item #610-626, Amana Timberline Masonry-Hammer Drill Bits \$22.44

Thank you for shopping with us!

• Special carbide tips designed to withstand the impact of hammer drills • Hardened steel body • For use with hammer drills or rotary drills

Designed to drill through: Cement Board, Cinder Block, and Masonry

Product Information: • Carbide-Tipped Head • Professional Quality • Bulk pack priced at deeper discount

NOTE: All sizes over 3/8" diameter have a reduced shank of 3/8" diameter

| SPECIFICATIONS |                                     |
|----------------|-------------------------------------|
| Manufacturer   | Amana Tool                          |
| Diameter       | 9/16 in                             |
| Overall Length | 6 in                                |
| Packaging      | Bulk pack priced at deeper discount |
| Pack Quantity  | Bulk Pack of 5                      |