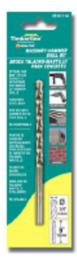

## Item #610-620, Amana Timberline Masonry-Hammer Drill Bits

Thank you for shopping with us!

• Special carbide tips designed to withstand the impact of hammer drills • Hardened steel body • For use with hammer drills or rotary drills

Designed to drill through: Cement Board, Cinder Block, and Masonry

Product Information: • Carbide-Tipped Head • Professional Quality • Bulk pack priced at deeper discount

NOTE: All sizes over 3/8" diameter have a reduced shank of 3/8" diameter

| SPECIFICATIONS |                                     |
|----------------|-------------------------------------|
| Manufacturer   | Amana Tool                          |
| Diameter       | 7/16 in                             |
| Overall Length | 6 in                                |
| Packaging      | Bulk pack priced at deeper discount |
| Pack Quantity  | Bulk Pack of 10                     |