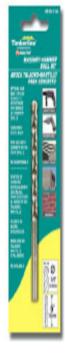

## Item #610-618, Amana Timberline Masonry-Hammer Drill Bits \$24.99

Thank you for shopping with us!

• Special carbide tips designed to withstand the impact of hammer drills • Hardened steel body • For use with hammer drills or rotary drills

Designed to drill through: Cement Board, Cinder Block, and Masonry

Product Information: • Carbide-Tipped Head • Professional Quality • Bulk pack priced at deeper discount

NOTE: All sizes over 3/8" diameter have a reduced shank of 3/8" diameter

| SPECIFICATIONS |                                     |
|----------------|-------------------------------------|
| Manufacturer   | Amana Tool                          |
| Diameter       | 3/8 in                              |
| Overall Length | 6 in                                |
| Packaging      | Bulk pack priced at deeper discount |
| Pack Quantity  | Bulk Pack of 10                     |