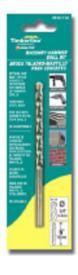

## Item #610-618, Amana Timberline Masonry-Hammer Drill Bits \$24.99

Thank you for shopping with us!

• Special carbide tips designed to withstand the impact of hammer drills • Hardened steel body • For use with hammer drills or rotary drills

Designed to drill through: Cement Board, Cinder Block, and Masonry

Product Information: • Carbide-Tipped Head • Professional Quality • Bulk pack priced at deeper discount

NOTE: All sizes over 3/8" diameter have a reduced shank of 3/8" diameter

| SPECIFICATIONS |                                     |
|----------------|-------------------------------------|
| Manufacturer   | Amana Tool                          |
| Diameter       | 3/8 in                              |
| Overall Length | 6 in                                |
| Packaging      | Bulk pack priced at deeper discount |
| Pack Quantity  | Bulk Pack of 10                     |