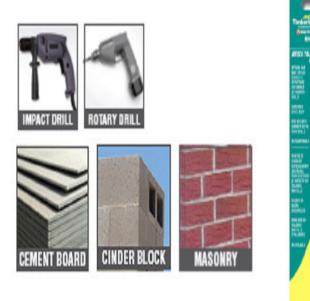

Designed to drill through: Cement Board, Cinder Block, and Masonry

Product Information: • Carbide-Tipped Head • Professional Quality • Bulk pack priced at deeper discount

NOTE: All sizes over 3/8" diameter have a reduced shank of 3/8" diameter