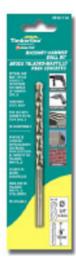

## Item #610-612, Amana Timberline Masonry-Hammer Drill Bits \$17.89

Thank you for shopping with us!

• Special carbide tips designed to withstand the impact of hammer drills • Hardened steel body • For use with hammer drills or rotary drills

| SPECIFICATIONS |                                     |
|----------------|-------------------------------------|
| Manufacturer   | Amana Tool                          |
| Diameter       | 3/8 in                              |
| Overall Length | 4 in                                |
| Packaging      | Bulk pack priced at deeper discount |
| Pack Quantity  | Bulk Pack of 10                     |