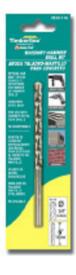

## Item #610-606, Amana Timberline Masonry-Hammer Drill Bits \$11.45

Thank you for shopping with us!

 $\bullet$  Special carbide tips designed to with stand the impact of hammer drills  $\bullet$  Hardened steel body  $\bullet$  For use with hammer drills or rotary drills

| SPECIFICATIONS |                                     |
|----------------|-------------------------------------|
| Manufacturer   | Amana Tool                          |
| Diameter       | 3/16 in                             |
| Overall Length | 4 in                                |
| Packaging      | Bulk pack priced at deeper discount |
| Pack Quantity  | Bulk Pack of 10                     |