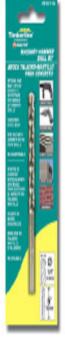

## Item #610-520, Amana Timberline Masonry-Hammer Drill Bits

Thank you for shopping with us!

• Special carbide tips designed to withstand the impact of hammer drills • Hardened steel body • For use with hammer drills or rotary drills

Designed to drill through: Cement Board, Cinder Block, and Masonry

Product Information: • Carbide-Tipped Head • Professional Quality • Unit Pack: 1 pc. Individually Carded

NOTE: All sizes over 3/8" diameter have a reduced shank of 3/8" diameter

| SPECIFICATIONS |                     |
|----------------|---------------------|
| Manufacturer   | Amana Tool          |
| Diameter       | 1 in                |
| Overall Length | 13 in               |
| Packaging      | Individually Carded |
| Pack Quantity  | 1                   |