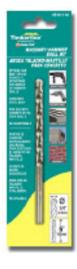

## Item #610-520, Amana Timberline Masonry-Hammer Drill Bits

Thank you for shopping with us!

• Special carbide tips designed to withstand the impact of hammer drills • Hardened steel body • For use with hammer drills or rotary drills

Designed to drill through: Cement Board, Cinder Block, and Masonry

Product Information: • Carbide-Tipped Head • Professional Quality • Unit Pack: 1 pc. Individually Carded

NOTE: All sizes over 3/8" diameter have a reduced shank of 3/8" diameter

| SPECIFICATIONS |                     |
|----------------|---------------------|
| Manufacturer   | Amana Tool          |
| Diameter       | 1 in                |
| Overall Length | 13 in               |
| Packaging      | Individually Carded |
| Pack Quantity  | 1                   |