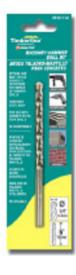

## Item #610-518, Amana Timberline Masonry-Hammer Drill Bits \$19.88

Thank you for shopping with us!

• Special carbide tips designed to withstand the impact of hammer drills • Hardened steel body • For use with hammer drills or rotary drills

Designed to drill through: Cement Board, Cinder Block, and Masonry

Product Information: • Carbide-Tipped Head • Professional Quality • Unit Pack: 1 pc. Individually Carded

NOTE: All sizes over 3/8" diameter have a reduced shank of 3/8" diameter

| SPECIFICATIONS |                     |
|----------------|---------------------|
| Manufacturer   | Amana Tool          |
| Diameter       | 7/8 in              |
| Overall Length | 13 in               |
| Packaging      | Individually Carded |
| Pack Quantity  | 1                   |