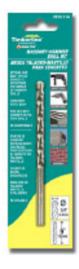

## Item #610-516, Amana Timberline Masonry-Hammer Drill Bits

Thank you for shopping with us!

• Special carbide tips designed to withstand the impact of hammer drills • Hardened steel body • For use with hammer drills or rotary drills

Designed to drill through: Cement Board, Cinder Block, and Masonry

Product Information: • Carbide-Tipped Head • Professional Quality • Unit Pack: 1 pc. Individually Carded

NOTE: All sizes over 3/8" diameter have a reduced shank of 3/8" diameter

| SPECIFICATIONS |                     |
|----------------|---------------------|
| Manufacturer   | Amana Tool          |
| Diameter       | 3/4 in              |
| Overall Length | 13 in               |
| Packaging      | Individually Carded |
| Pack Quantity  | 1                   |