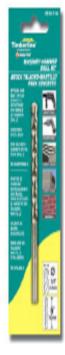

## Item #610-500, Amana Timberline Masonry-Hammer Drill Bits \$4.52

Thank you for shopping with us!

• Special carbide tips designed to withstand the impact of hammer drills • Hardened steel body • For use with hammer drills or rotary drills

Designed to drill through: Cement Board, Cinder Block, and Masonry

Product Information: • Carbide-Tipped Head • Professional Quality • Unit Pack: 1 pc. Individually Carded

NOTE: All sizes over 3/8" diameter have a reduced shank of 3/8" diameter

| SPECIFICATIONS |                     |
|----------------|---------------------|
| Manufacturer   | Amana Tool          |
| Diameter       | 1/4 in              |
| Overall Length | 13 in               |
| Packaging      | Individually Carded |
| Pack Quantity  | 1                   |