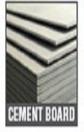

Designed to drill through: Cement Board, Cinder Block, and Masonry

Product Information: • Carbide-Tipped Head • Professional Quality • Unit Pack: 1 pc. Individually Carded

NOTE: All sizes over 3/8" diameter have a reduced shank of 3/8" diameter