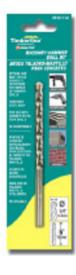

## Item #610-500, Amana Timberline Masonry-Hammer Drill Bits \$4.52

Thank you for shopping with us!

• Special carbide tips designed to withstand the impact of hammer drills • Hardened steel body • For use with hammer drills or rotary drills

Designed to drill through: Cement Board, Cinder Block, and Masonry

Product Information: • Carbide-Tipped Head • Professional Quality • Unit Pack: 1 pc. Individually Carded

NOTE: All sizes over 3/8" diameter have a reduced shank of 3/8" diameter

| SPECIFICATIONS |                     |
|----------------|---------------------|
| Manufacturer   | Amana Tool          |
| Diameter       | 1/4 in              |
| Overall Length | 13 in               |
| Packaging      | Individually Carded |
| Pack Quantity  | 1                   |