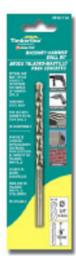

## Item #610-132, Amana Timberline Masonry-Hammer Drill Bits \$14.07

Thank you for shopping with us!

• Special carbide tips designed to withstand the impact of hammer drills • Hardened steel body • For use with hammer drills or rotary drills

Designed to drill through: Cement Board, Cinder Block, and Masonry

Product Information: • Carbide-Tipped Head • Professional Quality • Unit Pack: 1 pc. Individually Carded

NOTE: All sizes over 3/8" diameter have a reduced shank of 3/8" diameter

| SPECIFICATIONS |                     |
|----------------|---------------------|
| Manufacturer   | Amana Tool          |
| Diameter       | 7/8 in              |
| Overall Length | 6 in                |
| Packaging      | Individually Carded |
| Pack Quantity  | 1                   |