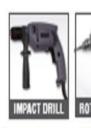

## Item #610-130, Amana Timberline Masonry-Hammer Drill Bits \$11.59

Thank you for shopping with us!

• Special carbide tips designed to withstand the impact of hammer drills • Hardened steel body • For use with hammer drills or rotary drills

Designed to drill through: Cement Board, Cinder Block, and Masonry

Product Information: • Carbide-Tipped Head • Professional Quality • Unit Pack: 1 pc. Individually Carded

NOTE: All sizes over 3/8" diameter have a reduced shank of 3/8" diameter