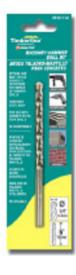

## Item #610-130, Amana Timberline Masonry-Hammer Drill Bits \$11.59

Thank you for shopping with us!

• Special carbide tips designed to withstand the impact of hammer drills • Hardened steel body • For use with hammer drills or rotary drills

| SPECIFICATIONS |                     |
|----------------|---------------------|
| Manufacturer   | Amana Tool          |
| Diameter       | 3/4 in              |
| Overall Length | 6 in                |
| Packaging      | Individually Carded |
| Pack Quantity  | 1                   |