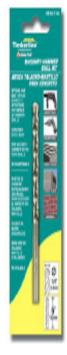

## Item #610-130, Amana Timberline Masonry-Hammer Drill Bits \$11.59

Thank you for shopping with us!

• Special carbide tips designed to withstand the impact of hammer drills • Hardened steel body • For use with hammer drills or rotary drills

Designed to drill through: Cement Board, Cinder Block, and Masonry

Product Information: • Carbide-Tipped Head • Professional Quality • Unit Pack: 1 pc. Individually Carded

NOTE: All sizes over 3/8" diameter have a reduced shank of 3/8" diameter

| SPECIFICATIONS |                     |
|----------------|---------------------|
| Manufacturer   | Amana Tool          |
| Diameter       | 3/4 in              |
| Overall Length | 6 in                |
| Packaging      | Individually Carded |
| Pack Quantity  | 1                   |