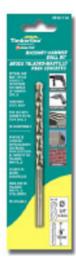

## Item #610-116, Amana Timberline Masonry-Hammer Drill Bits \$3.05

Thank you for shopping with us!

• Special carbide tips designed to withstand the impact of hammer drills • Hardened steel body • For use with hammer drills or rotary drills

| SPECIFICATIONS |                     |
|----------------|---------------------|
| Manufacturer   | Amana Tool          |
| Diameter       | 5/16 in             |
| Overall Length | 6 in                |
| Packaging      | Individually Carded |
| Pack Quantity  | 1                   |