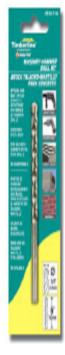

## Item #610-116, Amana Timberline Masonry-Hammer Drill Bits \$3.05

Thank you for shopping with us!

• Special carbide tips designed to withstand the impact of hammer drills • Hardened steel body • For use with hammer drills or rotary drills

Designed to drill through: Cement Board, Cinder Block, and Masonry

Product Information: • Carbide-Tipped Head • Professional Quality • Unit Pack: 1 pc. Individually Carded

NOTE: All sizes over 3/8" diameter have a reduced shank of 3/8" diameter

| SPECIFICATIONS |                     |
|----------------|---------------------|
| Manufacturer   | Amana Tool          |
| Diameter       | 5/16 in             |
| Overall Length | 6 in                |
| Packaging      | Individually Carded |
| Pack Quantity  | 1                   |