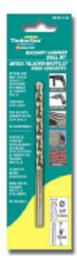

## Item #610-112, Amana Timberline Masonry-Hammer Drill Bits \$2.45

Thank you for shopping with us!

• Special carbide tips designed to withstand the impact of hammer drills • Hardened steel body • For use with hammer drills or rotary drills

Designed to drill through: Cement Board, Cinder Block, and Masonry

Product Information: • Carbide-Tipped Head • Professional Quality • Unit Pack: 1 pc. Individually Carded

NOTE: All sizes over 3/8" diameter have a reduced shank of 3/8" diameter

| SPECIFICATIONS |                     |
|----------------|---------------------|
| Manufacturer   | Amana Tool          |
| Diameter       | 3/8 in              |
| Overall Length | 4 in                |
| Packaging      | Individually Carded |
| Pack Quantity  | 1                   |