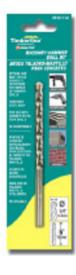

## Item #610-108, Amana Timberline Masonry-Hammer Drill Bits \$1.79

Thank you for shopping with us!

• Special carbide tips designed to withstand the impact of hammer drills • Hardened steel body • For use with hammer drills or rotary drills

Designed to drill through: Cement Board, Cinder Block, and Masonry

Product Information: • Carbide-Tipped Head • Professional Quality • Unit Pack: 1 pc. Individually Carded

NOTE: All sizes over 3/8" diameter have a reduced shank of 3/8" diameter

| SPECIFICATIONS |                     |
|----------------|---------------------|
| Manufacturer   | Amana Tool          |
| Diameter       | 1/4 in              |
| Overall Length | 4 in                |
| Packaging      | Individually Carded |
| Pack Quantity  | 1                   |