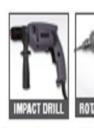

## Item #610-108, Amana Timberline Masonry-Hammer Drill Bits \$1.79

Thank you for shopping with us!

• Special carbide tips designed to withstand the impact of hammer drills • Hardened steel body • For use with hammer drills or rotary drills