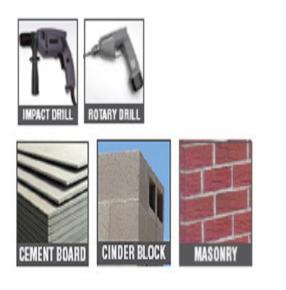

Designed to drill through: Cement Board, Cinder Block, and Masonry

Product Information: • Carbide-Tipped Head • Professional Quality • Unit Pack: 1 pc. Individually Carded

NOTE: All sizes over 3/8" diameter have a reduced shank of 3/8" diameter