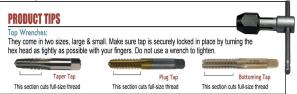

## Item #60922, Viking Super Premium Ultra Bor Straight Flute Bottoming Style Type 25-UB \$21.54

Thank you for shopping with us!

Special Hi-Tungsten and Hi-Molybdenum tool steel, gold surface treated for maximum lubricity. For general use in production tapping or hand operations. Precision ground threads for the ultimate in accuracy and performance. Taper, plug, and bottoming styles provide great versatility in tough materials, both blind and through holes. These high performance taps are available in complete sets of one taper, plug, and bottoming tap of the same size. Bottoming: Generates the thread to the bottom of blind holes.