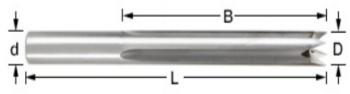

Product Information: • 1/2" Shank •(HSS) High Speed Steel • Professional Quality • Unit Pack: Individually Carded

| SPECIFICATIONS               |            |
|------------------------------|------------|
| Manufacturer                 | Amana Tool |
| Diameter                     | 3/8 in     |
| Cut Height, Length, or Width | 3 1/4 in   |
| Length                       | 5 1/4 in   |
| Shank                        | 1/2 in     |