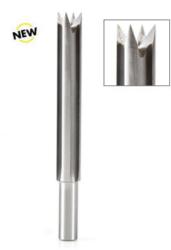

## Item #609-202, Amana Timberline HSS Long Slot Mortise Bits

Thank you for shopping with us!

1/2" Shank

- 4 Flute - Can cut both directions: right or left hand rotation - Precision ground for smooth cuts - Used for cutting Mortise Slots in Softwood & Hardwood