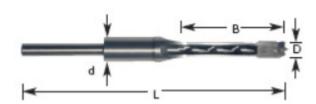

Product Information: • Professional Quality • Unit Pack: Individually Boxed

| SPECIFICATIONS               |            |
|------------------------------|------------|
| Manufacturer                 | Amana Tool |
| Diameter                     | 3/4 in     |
| Cut Height, Length, or Width | 3 5/8 in   |
| Overall Length               | 8 1/4 in   |
| Shank                        | 5/8 in     |