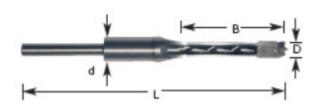

Product Information: • Professional Quality • Unit Pack: Individually Boxed

| SPECIFICATIONS               |            |
|------------------------------|------------|
| Manufacturer                 | Amana Tool |
| Diameter                     | 3/8 in     |
| Cut Height, Length, or Width | 2 7/8 in   |
| Overall Length               | 8 1/4 in   |
| Shank                        | 3/4 in     |