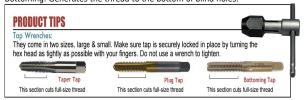

## Item #60882, Viking Super Premium Ultra Bor Straight Flute Bottoming Style Type 25-UB \$12.16 Thank you for shopping with us!

Special Hi-Tungsten and Hi-Molybdenum tool steel, gold surface treated for maximum lubricity. For general use in production tapping or hand operations. Precision ground threads for the ultimate in accuracy and performance. Taper, plug, and bottoming styles provide great versatility in tough materials, both blind and through holes. These high performance taps are available in complete sets of one taper, plug, and bottoming tap of the same size. Bottoming: Generates the thread to the bottom of blind holes