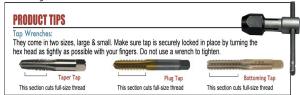

## Item #60822, Viking Super Premium Ultra Bor Straight Flute Bottoming Style Type 25-UB \$9.62

Thank you for shopping with us!

Special Hi-Tungsten and Hi-Molybdenum tool steel, gold surface treated for maximum lubricity. For general use in production tapping or hand operations. Precision ground threads for the ultimate in accuracy and performance. Taper, plug, and bottoming styles provide great versatility in tough materials, both blind and through holes. These high performance taps are available in complete sets of one taper, plug, and bottoming tap of the same size. Bottoming: Generates the thread to the bottom of blind holes.