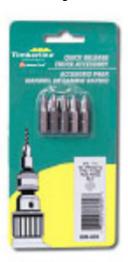

## Item #608-721, Amana Timberline Torx® Screw Bit Tips

Thank you for shopping with us!

Product Information: • 1/4" Hex Shank for Quick Release Drill System • Unit Pack: 5 Pieces Per Card • Professional Quality • Torx® is a registered trademark of Camcar Division of Textron, Inc.

| SPECIFICATIONS |                      |
|----------------|----------------------|
| Manufacturer   | Amana Tool           |
| Overall Length | 2 in                 |
| Hex Shank      | 1/4 in Quick Release |
| Screw Size     | T40                  |
| Pack Quantity  | 5 Pieces Per Card    |