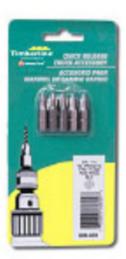

## Item #608-717, Amana Timberline Torx® Screw Bit Tips \$5.22

Thank you for shopping with us!

Product Information: • 1/4" Hex Shank for Quick Release Drill System • Unit Pack: 5 Pieces Per Card • Professional Quality • Torx® is a registered trademark of Camcar Division of Textron, Inc.

| SPECIFICATIONS |                      |
|----------------|----------------------|
| Manufacturer   | Amana Tool           |
| Overall Length | 2 in                 |
| Hex Shank      | 1/4 in Quick Release |
| Screw Size     | T20                  |
| Pack Quantity  | 5 Pieces Per Card    |