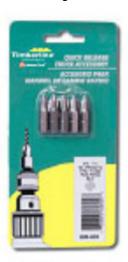

## Item #608-713, Amana Timberline Torx $\mbox{\ensuremath{\$}}$ Screw Bit Tips

Thank you for shopping with us!

Product Information: • 1/4" Hex Shank for Quick Release Drill System • Unit Pack: 5 Pieces Per Card • Professional Quality • Torx® is a registered trademark of Camcar Division of Textron, Inc.

| SPECIFICATIONS |                      |
|----------------|----------------------|
| Manufacturer   | Amana Tool           |
| Overall Length | 2 in                 |
| Hex Shank      | 1/4 in Quick Release |
| Screw Size     | Т8                   |
| Pack Quantity  | 5 Pieces Per Card    |