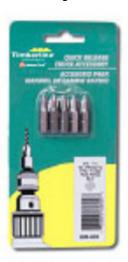

## Item #608-712, Amana Timberline Torx $\mbox{\ensuremath{\$}}$ Screw Bit Tips

Thank you for shopping with us!

Product Information: • 1/4" Hex Shank for Quick Release Drill System • Unit Pack: 5 Pieces Per Card • Professional Quality • Torx® is a registered trademark of Camcar Division of Textron, Inc.

| SPECIFICATIONS |                      |
|----------------|----------------------|
| Manufacturer   | Amana Tool           |
| Overall Length | 2 in                 |
| Hex Shank      | 1/4 in Quick Release |
| Screw Size     | Т7                   |
| Pack Quantity  | 5 Pieces Per Card    |