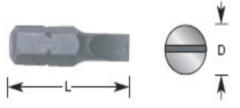

5-pc Package

| SPECIFICATIONS |                                |
|----------------|--------------------------------|
| Manufacturer   | Amana Tool                     |
| Overall Length | 2 in                           |
| Hex Shank      | 1/4 in Hex Shank Quick Release |
| Screw Size     | #6                             |
| Pack Quantity  | 5 Pieces Per Card              |