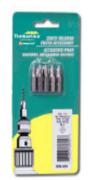

## Item #608-640, Amana Timberline Slotted Screw Bit Tips \$3.43

Thank you for shopping with us!

1/4" Hex Shank design for Quick Release

Product Information: • 1/4" Hex Shank for Quick Release Drill System • Professional Quality • 5-pc Carded Package

5-pc Package

| SPECIFICATIONS |                                |
|----------------|--------------------------------|
| Manufacturer   | Amana Tool                     |
| Overall Length | 2 in                           |
| Hex Shank      | 1/4 in Hex Shank Quick Release |
| Screw Size     | #6                             |
| Pack Quantity  | 5 Pieces Per Card              |