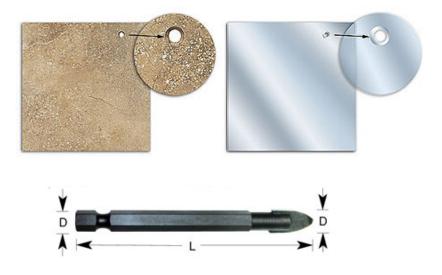

## Item #608-300, Amana Timberline Carbide-Tipped Glass & Tile Drills

\$5.71

Thank you for shopping with us!

1/4" Hex Shank design for Quick Release

With the unique spear-point tungsten carbide tip, these bits will cut a perfectly round hole without chipping or breaking. For drilling glass and ceramic tile.

Product Information: • 1/4" Hex Shank for Quick Release Drill System • Spear Point Tungsten Carbide Tip • Professional Quality • Unit Pack: Individually Carded

| SPECIFICATIONS |                        |
|----------------|------------------------|
| Manufacturer   | Amana Tool             |
| Part Descp.    | Glass & Tile Drill Bit |
| Diameter       | 3/8 in                 |
| Overall Length | 3 3/4 in               |
| Hex Shank      | 1/4 in                 |
| RPM            | 500                    |
| Includes       |                        |