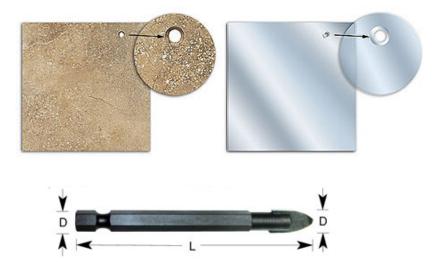

## Item #608-296, Amana Timberline Carbide-Tipped Glass & Tile Drills

**\$5.01** Thank you for shopping with us!

1/4" Hex Shank design for Quick Release

With the unique spear-point tungsten carbide tip, these bits will cut a perfectly round hole without chipping or breaking. For drilling glass and ceramic tile.

Product Information: • 1/4" Hex Shank for Quick Release Drill System • Spear Point Tungsten Carbide Tip • Professional Quality • Unit Pack: Individually Carded

| SPECIFICATIONS |                        |
|----------------|------------------------|
| Manufacturer   | Amana Tool             |
| Part Descp.    | Glass & Tile Drill Bit |
| Diameter       | 1/4 in                 |
| Overall Length | 2 7/8 in               |
| Hex Shank      | 1/4 in                 |
| RPM            | 600                    |
| Includes       |                        |