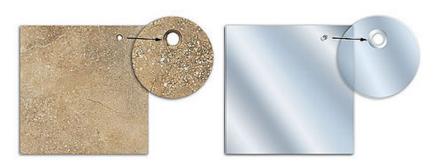

## Item #608-294, Amana Timberline Carbide-Tipped Glass & Tile Drills

\$4.66

Thank you for shopping with us!

1/4" Hex Shank design for Quick Release

With the unique spear-point tungsten carbide tip, these bits will cut a perfectly round hole without chipping or breaking. For drilling glass and ceramic tile.