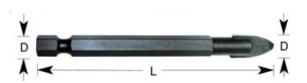

Product Information: • 1/4" Hex Shank for Quick Release Drill System • Spear Point Tungsten Carbide Tip • Professional Quality • Unit Pack: Individually Carded

| SPECIFICATIONS |                        |
|----------------|------------------------|
| Manufacturer   | Amana Tool             |
| Part Descp.    | Glass & Tile Drill Bit |
| Diameter       | 3/16 in                |
| Overall Length | 2 9/16 in              |
| Hex Shank      | 1/4 in                 |
| RPM            | 600                    |
| Includes       |                        |