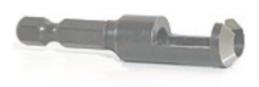

## Item #608-258, Amana Timberline Quick Release Wood Plug Cutters: Set \$55.65

Thank you for shopping with us!

1/4" Hex Shank design for Quick Release

Self-ejecting style for making your own wood plugs. 3/8" size is #4 through #10 screws and 1/2" is for #12 screws.

Product Information: • 1/4" Hex Shank for Quick Release Drill System • Professional Quality • Unit Pack: Individually Carded

1/4" , 3/8" , 1/2" , 5/8" 4-pc. Set

| SPECIFICATIONS |                                          |
|----------------|------------------------------------------|
| Manufacturer   | Amana Tool                               |
| Part Descp.    | 4 Piece Plug Cutter Set                  |
| Diameter       | various                                  |
| Hex Shank      | 1/4 in quick release                     |
| Includes       | 1/4 in, 3/8 in, 1/2 in, 5/8 in 4-pc. Set |