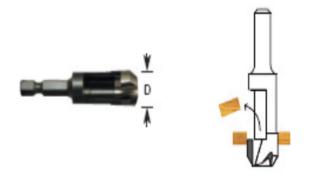

## Item #608-258, Amana Timberline Quick Release Wood Plug Cutters: Set \$55.65

Thank you for shopping with us!

1/4" Hex Shank design for Quick Release

Self-ejecting style for making your own wood plugs. 3/8" size is #4 through #10 screws and 1/2" is for #12 screws.

Product Information: • 1/4" Hex Shank for Quick Release Drill System • Professional Quality • Unit Pack: Individually Carded

1/4" , 3/8" , 1/2" , 5/8" 4-pc. Set

| SPECIFICATIONS |                                          |
|----------------|------------------------------------------|
| Manufacturer   | Amana Tool                               |
| Part Descp.    | 4 Piece Plug Cutter Set                  |
| Diameter       | various                                  |
| Hex Shank      | 1/4 in quick release                     |
| Includes       | 1/4 in, 3/8 in, 1/2 in, 5/8 in 4-pc. Set |