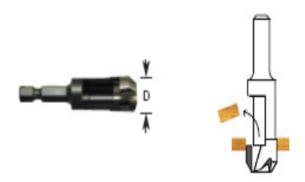

## Item #608-256, Amana Timberline Quick Release Wood Plug Cutters \$16.70

Thank you for shopping with us!

1/4" Hex Shank design for Quick Release

Self-ejecting style for making your own wood plugs. 3/8" size is #4 through #10 screws and 1/2" is for #12 screws.

Product Information: • 1/4" Hex Shank for Quick Release Drill System • Professional Quality • Unit Pack: Individually Carded

1/4", 3/8", 1/2", 5/8"4-pc. Set

| SPECIFICATIONS |                      |
|----------------|----------------------|
| Manufacturer   | Amana Tool           |
| Part Descp.    | Plug Cutter          |
| Diameter       | 5/8 in               |
| Hex Shank      | 1/4 in quick release |
| Includes       |                      |