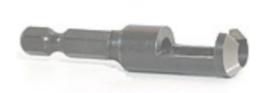

## Item #608-256, Amana Timberline Quick Release Wood Plug Cutters \$16.70

Thank you for shopping with us!

1/4" Hex Shank design for Quick Release

Self-ejecting style for making your own wood plugs. 3/8" size is #4 through #10 screws and 1/2" is for #12 screws.

Product Information: • 1/4" Hex Shank for Quick Release Drill System • Professional Quality • Unit Pack: Individually Carded

1/4", 3/8", 1/2", 5/8"4-pc. Set

| SPECIFICATIONS |                      |
|----------------|----------------------|
| Manufacturer   | Amana Tool           |
| Part Descp.    | Plug Cutter          |
| Diameter       | 5/8 in               |
| Hex Shank      | 1/4 in quick release |
| Includes       |                      |