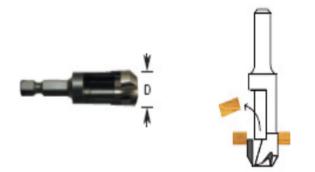

## Item #608-254, Amana Timberline Quick Release Wood Plug Cutters \$14.98

Thank you for shopping with us!

1/4" Hex Shank design for Quick Release

Self-ejecting style for making your own wood plugs. 3/8" size is #4 through #10 screws and 1/2" is for #12 screws.

Product Information: • 1/4" Hex Shank for Quick Release Drill System • Professional Quality • Unit Pack: Individually Carded

1/4" , 3/8" , 1/2" , 5/8" 4-pc. Set

| SPECIFICATIONS |                      |
|----------------|----------------------|
| Manufacturer   | Amana Tool           |
| Part Descp.    | Plug Cutter          |
| Diameter       | 1/2 in               |
| Hex Shank      | 1/4 in quick release |
| Includes       |                      |