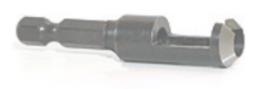

## Item #608-254, Amana Timberline Quick Release Wood Plug Cutters \$14.98

Thank you for shopping with us!

1/4" Hex Shank design for Quick Release

Self-ejecting style for making your own wood plugs. 3/8" size is #4 through #10 screws and 1/2" is for #12 screws.

Product Information: • 1/4" Hex Shank for Quick Release Drill System • Professional Quality • Unit Pack: Individually Carded

1/4" , 3/8" , 1/2" , 5/8" 4-pc. Set

| SPECIFICATIONS |                      |
|----------------|----------------------|
| Manufacturer   | Amana Tool           |
| Part Descp.    | Plug Cutter          |
| Diameter       | 1/2 in               |
| Hex Shank      | 1/4 in quick release |
| Includes       |                      |