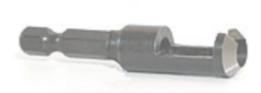

## Item #608-251, Amana Timberline Quick Release Wood Plug Cutters \$12.18

Thank you for shopping with us!

1/4" Hex Shank design for Quick Release

Self-ejecting style for making your own wood plugs. 3/8" size is #4 through #10 screws and 1/2" is for #12 screws.

Product Information: • 1/4" Hex Shank for Quick Release Drill System • Professional Quality • Unit Pack: Individually Carded

1/4", 3/8", 1/2", 5/8"4-pc. Set

| SPECIFICATIONS |                      |
|----------------|----------------------|
| Manufacturer   | Amana Tool           |
| Part Descp.    | Plug Cutter          |
| Diameter       | 1/4 in               |
| Hex Shank      | 1/4 in quick release |
| Includes       |                      |