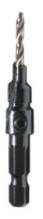

## Item #608-146, Amana Timberline HSS Countersink \$4.97

Thank you for shopping with us!

1/4" Hex Shank design for Quick Release

Individual HSS countersinks designed for screw sizes #4-12. Adjustable to control the depth of countersinks.

Product Information: • 1/4" Hex Shank for Quick Release Drill System • (HSS) High Speed Steel • Professional Quality • Unit Pack: Individually Carded

| SPECIFICATIONS |                                           |
|----------------|-------------------------------------------|
| Manufacturer   | Amana Tool                                |
| Diameter       | 1/8 in                                    |
| Hex Shank      | 1/4 in Hex Shank design for Quick Release |

| SPECIFICATIONS    |             |
|-------------------|-------------|
| Screw Size        | #10         |
| Туре              | Countersink |
| Replacement Parts | 630-102     |