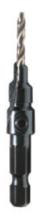

## Item #608-144, Amana Timberline HSS Countersink \$4.97

Thank you for shopping with us!

1/4" Hex Shank design for Quick Release

Individual HSS countersinks designed for screw sizes #4-12. Adjustable to control the depth of countersinks.

Product Information: • 1/4" Hex Shank for Quick Release Drill System • (HSS) High Speed Steel • Professional Quality • Unit Pack: Individually Carded

| SPECIFICATIONS |                                           |
|----------------|-------------------------------------------|
| Manufacturer   | Amana Tool                                |
| Diameter       | 7/64 in                                   |
| Hex Shank      | 1/4 in Hex Shank design for Quick Release |

| SPECIFICATIONS    |             |
|-------------------|-------------|
| Screw Size        | #8-#9       |
| Туре              | Countersink |
| Replacement Parts | 630-098     |