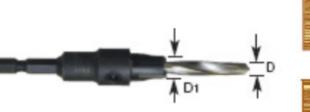

## Item #608-136, Amana Timberline Carbide-Tipped Counterbores with HSS M2 Replacement Drills \$29.12

Thank you for shopping with us!

1/4" Hex Shank design for Quick Release

Flat bottom counterbores for using round head screws, hex bolts, etc. **Includes pilot drill.** 

Product Information: • Professional Quality • Unit Pack: Individually Carded

| SPECIFICATIONS |                             |
|----------------|-----------------------------|
| Manufacturer   | Amana Tool                  |
| Diameter       | 1/4 in                      |
| Counterbore    | 1/2 in Counterbore Diameter |