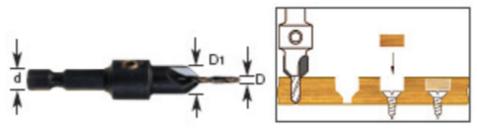

## Item #608-119, Amana Timberline Carbide-Tipped Countersinks \$20.20

Thank you for shopping with us!

1/4" Hex Shank design for Quick Release

Drill pilot hole and tapered countersink for wood screws. Carbide-tipped for long lasting results in hardwood, plywood, plastics, etc.

Product Information: • 1/4" Hex Shank • Carbide-Tipped • Professional Quality • Unit Pack: Individually Carded

\*Recommended wood screw sizes represent general purpose applications. Harder or softer materials may require different size pilot holes.

| SPECIFICATIONS |            |
|----------------|------------|
| Manufacturer   | Amana Tool |
| Diameter       | 5/32 in    |
| Countersink    | 3/8 in     |
| Screw Size     | #12 & #14  |
| Hex Shank      | 1/4 in     |