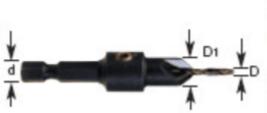

Product Information: • 1/4" Hex Shank • Carbide-Tipped • Professional Quality • Unit Pack: Individually Carded

\*Recommended wood screw sizes represent general purpose applications. Harder or softer materials may require different size pilot holes.

| SPECIFICATIONS |            |
|----------------|------------|
| Manufacturer   | Amana Tool |
| Diameter       | 1/8 in     |
| Countersink    | 3/8 in     |
| Screw Size     | #10        |
| Hex Shank      | 1/4 in     |