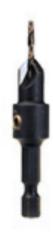

## Item #608-116, Amana Timberline Carbide-Tipped Countersinks \$18.83

Thank you for shopping with us!

1/4" Hex Shank design for Quick Release

Drill pilot hole and tapered countersink for wood screws. Carbide-tipped for long lasting results in hardwood, plywood, plastics, etc.

Product Information: • 1/4" Hex Shank • Carbide-Tipped • Professional Quality • Unit Pack: Individually Carded

\*Recommended wood screw sizes represent general purpose applications. Harder or softer materials may require different size pilot holes.