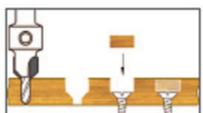

## Item #608-116, Amana Timberline Carbide-Tipped Countersinks \$18.83

Thank you for shopping with us!

1/4" Hex Shank design for Quick Release

Drill pilot hole and tapered countersink for wood screws. Carbide-tipped for long lasting results in hardwood, plywood, plastics, etc.