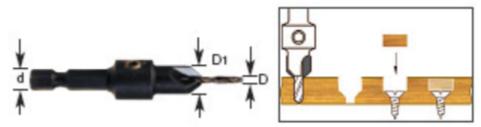

## Item #608-112, Amana Timberline Carbide-Tipped Countersinks \$18.83

Thank you for shopping with us!

1/4" Hex Shank design for Quick Release

Drill pilot hole and tapered countersink for wood screws. Carbide-tipped for long lasting results in hardwood, plywood, plastics, etc.

## \*Recommended wood screw sizes represent general purpose applications. Harder or softer materials may require different size pilot holes.

| SPECIFICATIONS |            |
|----------------|------------|
| Manufacturer   | Amana Tool |
| Diameter       | 3/32 in    |
| Countersink    | 3/8 in     |
| Screw Size     | #6         |
| Hex Shank      | 1/4 in     |